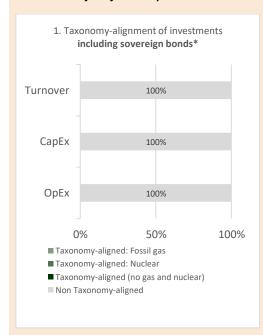

ing the
   share of revenue
   from green
   activities of
   investee
   companies.
- capital
  expenditure
  (CapEx) showing
  the green
  investments made
  by investee
  companies, e.g. for
  a transition to a
  green economy.
- operational expenditure (OpEx) reflecting green operational activities of investee companies.

The graphs below show in green the percentage of investments that were aligned with the EU Taxonomy. As there is no appropriate methodology to determine the taxonomy-alignment of sovereign bonds\*, the first graph shows the Taxonomy alignment in relation to all the investments of the financial product including sovereign bonds, while the second graph shows the Taxonomy alignment only in relation to the investments of the financial product other than sovereign bonds.





- \* For the purpose of these graphs, 'sovereign bonds' consist of all sovereign exposures.
- What was the share of investments made in transitional and enabling activities?

As noted above, the Sub-Fund did not make any investments which the Investment Manager has concluded qualify as environmentally sustainable under Article 3 of the EU Taxonomy. Accordingly, the share of investments in transitional and enabling activities is 0%.

How did the percentage of investments that were aligned with the EU Taxonomy compare with previous reference periods?

Not applicable; this is the Sub-Fund's first reporting period under SFDR.



What was the share of sustainable investments with an environmental objective not aligned with the EU Taxonomy?

Not applicable. The Sub-Fund did not make any envi