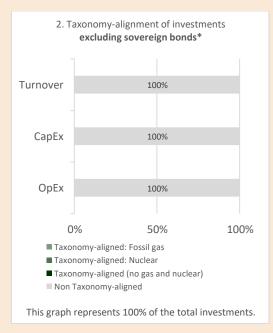

g the
   share of revenue
   from green
   activities of
   investee
   companies.
- capital
  expenditure
  (CapEx) showing
  the green
  investments made
  by investee
  companies, e.g. for
  a transition to a
  green economy.
- operational expenditure (OpEx) reflecting green operational activities of investee companies.

The graphs below show in green the percentage of investments that were aligned with the EU Taxonomy. As there is no appropriate methodology to determine the taxonomy-alignment of sovereign bonds\*, the first graph shows the Taxonomy alignment in relation to all the investments of the financial product including sovereign bonds, while the second graph shows the Taxonomy alignment only in relation to the investments of the financial product other than sovereign bonds.





- \* For the purpose of these graphs, 'sovereign bonds' consist of all sovereign exposures.
- What was the share of investments made in transitional and enabling activities?

As noted above, the Sub-Fund did not make any investments which the Investment Manager has concluded qualify as environmentally sustainable under Article 3 of the EU Taxonomy. Accordingly, the share of investments in transitional and enabling activities is 0%.

How did the percentage of investments that were aligned with the EU Taxonomy compare with previous reference periods?

Not applicable; this is the Sub-Fund's first reporting period under SFDR.



What was the share of sustainable investments with an environmental objective not aligned with the EU Taxonomy?

Not applicable. The Sub-Fund did not make any enviro