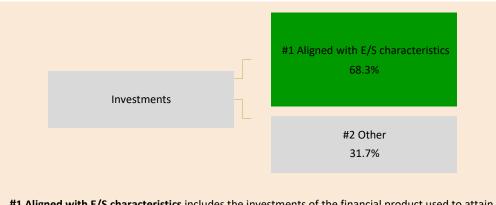

- 1) All data in this table is as of December 31, 2024
- $2) \qquad \text{Largest investments exclude cash \& other instruments which represented $$^{8.07\%}$ of portfolio investments, by market value }$
- 3) Sector designations are defined by reference to the MSCI and S&P Dow Jones Global Industry Classification Standard ("GICS")
- 4) Represents % of portfolio investments including any cash and derivatives, by market value
- 5) Represents country of incorporation

## What was the proportion of sustainability-related investments?

As of December 31, 2024, 68.3% of issuers (by net asset value) were aligned with the environmental and social characteristics promoted by the Sub-Fund.

## What was the asset allocation?

Asset allocation describes the share of investments in specific assets.



**#1** Aligned with E/S characteristics includes the investments of the financial product used to attain the environmental or social characteristics promoted by the financial product.

**#2 Other** includes the remaining investments of the financial product which are neither aligned with the environmental or social characteristics, nor are qualified as sustainable investments.

## In which economic sectors were the investments made?

| Sector (1)(2)          | % Assets (3) |  |
|------------------------|--------------|--|
| Securitized Assets     | 31.76%       |  |
| Industrials            | 11.18%       |  |
| Consumer Discretionary | 10.35%       |  |
| Communication Services | 7.68%        |  |
| Health Care            | 7.24%        |  |
| Information Technology | 7.22%        |  |